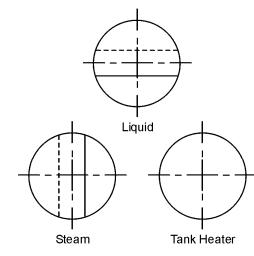

| # TAG |     |     | MODEL NUMBER                          |                          |                                            |               |                   |                       |  |
|-------|-----|-----|---------------------------------------|--------------------------|--------------------------------------------|---------------|-------------------|-----------------------|--|
|       | TAG | QTY | Duty<br>Tube Bundle or<br>Tank Heater | # of<br>Passes<br>2 or 4 | Application<br>Liq to Liq or<br>Stm to Liq | Bolt<br>Holes | Shell<br>Diameter | Tube Bundle<br>Length |  |
| 1     |     |     |                                       |                          |                                            |               |                   |                       |  |
| 2     |     |     |                                       |                          |                                            |               |                   |                       |  |
| 3     |     |     |                                       |                          |                                            |               |                   |                       |  |