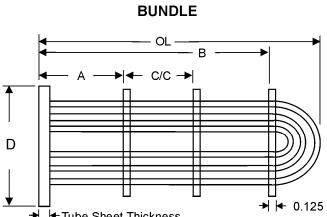

| # | Tube<br>Material<br>CU or CU-<br>NI | Tube<br>Sheet<br>Thickness | Tube<br>Sheet<br>Material<br>Carbon Stl<br>or Brass | Tube Pitch<br>Inline or<br>Equilateral | Baffle |      | Manufactureros<br>Part | ٨ | В | D | C/C | OL |
|---|-------------------------------------|----------------------------|-----------------------------------------------------|----------------------------------------|--------|------|------------------------|---|---|---|-----|----|
|   |                                     |                            |                                                     |                                        | Qty    | Dia. | Number                 | A | в |   | 0/0 | OL |
| 1 |                                     |                            |                                                     |                                        |        |      |                        |   |   |   |     |    |
| 2 |                                     |                            |                                                     |                                        |        |      |                        |   |   |   |     |    |
| 3 |                                     |                            |                                                     |                                        |        |      |                        |   |   |   |     |    |

### **GENERAL NOTES**

1. Baffles constructed of 0.125+Brass.

- 2. Tubes thickness 0.75+OD x 0.049+
- wall.
- 3. Gaskets made with Garlock 29-20 unless otherwise specified.

Gaskets

GASKETS

Inside

Dia.

Outside