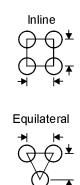

| # | Tube<br>Material<br>CU or CU-<br>NI | Tube<br>Sheet<br>Thickness | Tube<br>Sheet<br>Material<br>Carbon Stl<br>or Brass | Tube Pitch<br>Inline or<br>Equilateral | Baffle |      | Manufactureros<br>Part | ٨ | В | D | C/C | OL |
|---|-------------------------------------|----------------------------|-----------------------------------------------------|----------------------------------------|--------|------|------------------------|---|---|---|-----|----|
|   |                                     |                            |                                                     |                                        | Qty    | Dia. | Number                 | A | в |   | 0/0 | OL |
| 1 |                                     |                            |                                                     |                                        |        |      |                        |   |   |   |     |    |
| 2 |                                     |                            |                                                     |                                        |        |      |                        |   |   |   |     |    |
| 3 |                                     |                            |                                                     |                                        |        |      |                        |   |   |   |     |    |

## **TUBE PITCH**

→ **Tube Sheet Thickness** 

Start Angle