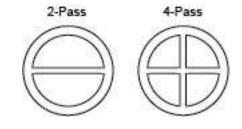

| # TAG |     |     | MODEL NUMBER                          |                          |                                            |               |                   |                       |  |
|-------|-----|-----|---------------------------------------|--------------------------|--------------------------------------------|---------------|-------------------|-----------------------|--|
|       | TAG | QTY | Duty<br>Tube Bundle or<br>Tank Heater | # of<br>Passes<br>2 or 4 | Application<br>Liq to Liq or<br>Stm to Liq | Bolt<br>Holes | Shell<br>Diameter | Tube Bundle<br>Length |  |
| 1     |     |     |                                       |                          |                                            |               |                   |                       |  |
| 2     |     |     |                                       |                          |                                            |               |                   |                       |  |
| 3     |     |     |                                       |                          |                                            |               |                   |                       |  |